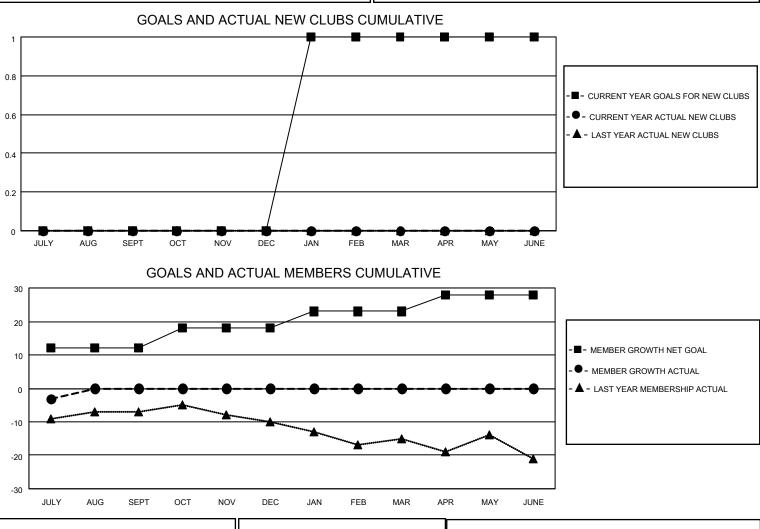

## LOCATION COLORADO

District 6 C

Results as of: 7/31/2022

| Clubs                                       |               |           |               | Members       |                         |                         |                                                    |
|---------------------------------------------|---------------|-----------|---------------|---------------|-------------------------|-------------------------|----------------------------------------------------|
| RESULTS FOR 2022-2023 RESULTS FOR 2022-2023 |               |           |               |               |                         |                         |                                                    |
| QUARTER                                     | NEW CLUB GOAL | NEW CLUBS | DROPPED CLUBS | QUARTER       | MBER GROWTH NET<br>GOAL | MEMBER GROWTH<br>ACTUAL | DROPPED<br>MEMBERS ACTUAL<br>(including transfers) |
| JULY/AUG/SEPT                               | 0             | 0         | 0             | JULY/AUG/SEPT | 12                      | 0                       | 3                                                  |
| OCT/NOV/DEC                                 | 0             | 0         | 0             | OCT/NOV/DEC   | 6                       | 0                       | 0                                                  |
| JAN/FEB/MAR                                 | 1             | 0         | 0             | JAN/FEB/MAR   | 5                       | 0                       | 0                                                  |
| APR/MAY/JUNE                                | 0             | 0         | 0             | APR/MAY/JUNE  | 5                       | 0                       | 0                                                  |